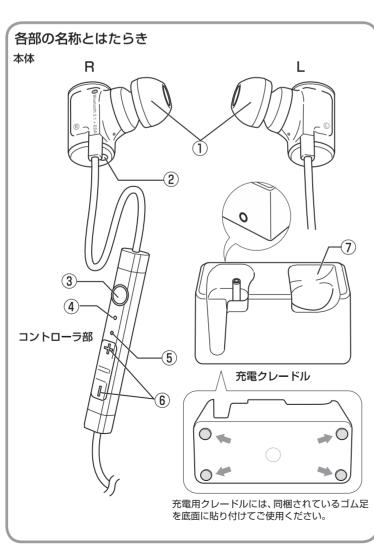

# 各部の名称とはたらき

| 本体      | ①イヤーピース                                                        | 耳に装着する部分です。<br>装着の際は、イヤービース全体が耳に収まるように位置を調節してくださ<br>い。お買い上げ時にはMサイズが装着されています。サイズが耳に合わ<br>ないと感じた場合は、付属のイヤービースに交換してみてください。                                                                                                                                                            |
|---------|----------------------------------------------------------------|------------------------------------------------------------------------------------------------------------------------------------------------------------------------------------------------------------------------------------------------------------------------------------|
|         | ②充電コネクタ                                                        | 充電する時ピン側を本体に差し込み、もう一方(USB Aタイプ)をパソコ<br>ン又はACアダプターに接続します。                                                                                                                                                                                                                           |
|         | ③ マルチファンクションボタン                                                | 電源のON/OFFなど、次の機能を持つボタンです。                                                                                                                                                                                                                                                          |
| コントローラ部 | 電源ON / ベアリング                                                   | ペアリング機器が周辺にない場合 電源がOFFの状態から8秒以上長押ししてください。青色の点滅から、赤<br>6と青色の交互の点滅になり、ペアリングモード(携帯電話等から検索で<br>さる状態)になります。 ペアリング済みの機器が周辺にある場合 電源OFFの状態から4秒以上長押しするとLEDランブが青色に点滅し、ペ<br>アリング済みの機器との接続を試行します。ペアリング済みの機器が見<br>付からない場合は、約8分後に自動的に電源がOFFになります。 携帯電話等と接続に成功した場合 LEDが5秒に2回の点滅から、5秒に1回の点滅に変わります。 |
|         | 電源OFF                                                          | 電源がONのときに4秒以上長押しすると、LEDランプが赤色に点滅した<br>あと、電源がOFFになります。                                                                                                                                                                                                                              |
|         | 一時停止/再生                                                        | 再生中の音楽を一時停止/再生します。AVRCP対応機器とペアリングして使用する場合は、ペアリング先の音楽も一時停止します。非対応機器の場合は、音声がミュートされるだけで、音楽の再生は継続します。                                                                                                                                                                                  |
|         | ④LEDランプ                                                        | 電源やペアリングの状態を示すLEDランブです。<br>ランプの表示と本製品の状態については、マルチファンクションボタンの<br>説明をお読みください。                                                                                                                                                                                                        |
|         | <b>⑥マイク</b>                                                    | ハンズフリーブロファイル/ヘッドセットブロファイルで接続時に、通話<br>するためのマイクです。<br>※マイクは右チャンネルのイヤフォンに搭載されています。<br>明瞭な音声を伝達するため、右チャンネルのイヤフォンに口を近づけ<br>て使用することをおすすめします。                                                                                                                                             |
|         | <ul> <li>⑥ 音量調整ボタン(+/-)</li> <li>(曲送り(▶)/曲戻し(◀)ボタン)</li> </ul> | 音量を大きくするときには+側を押します。音量を小さくするときには<br>ー側を押します。また、音楽再生中に+/ーを長押し(約3秒押してボタン<br>を離します)すると曲送り(▶)/曲戻し(◀)します。                                                                                                                                                                               |
| クレードル   | <ol> <li>⑦充電クレードル</li> </ol>                                   | クレードルに装着するだけで、ワンタッチで安定した状態で充電することが出来ます。                                                                                                                                                                                                                                            |