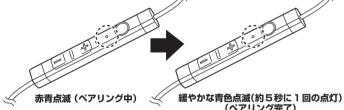

本製品の電源が OFF の状態で、本製品のマルチファンクションボタンを、LED ラ ンプが青点灯に変わるまで8秒以上押し続けます。

ボタンを押し続けている 8 秒間に、LED ランプの表示は次のように変わります。

すでにペアリング済みの機器が周囲にある場合は、電源がオンになった時点でボタンから手を 離してかまいません。その機器と自動的に再接続します。

- ペアリングしたい機器(携帯電話や携帯型オーディオプレーヤ)から、本製品を検 2 索します。
  - 検索方法はご使用の機器によって異なります。ご使用の機器の取扱説明書などを参照してくだ オロ
  - 携帯電話や携帯型オーディオプレーヤから本製品が見つかると、デバイス名 「LBT-HPO4」が検索画面上に表示されますので、選択して登録します。
    - ●携帯電話と組み合わせて使用する場合は、携帯電話の機能を本製品で使用できるように、 ハンズフリープロファイル(HFP)でペアリングすることをお勧めします。 ハンズフリープロファイルがない場合は、ヘッドセットプロファイル(HSP)でペアリン
    - グレてください。 ●携帯電話をオーディオプレーヤーとして本製品に接続する場合は、オーディオプロファ イル(A2DP)を含めてペアリングしてください。
- パスキーの入力を促すメッセージが表示されたら、「0000」(ゼロ4つ)と入力 4 します。これで登録作業は完了です。
  - 機器によっては (Bluetooth 2.1 対応機器)、パスキーを入力しなくても登録が完了する場合

ペアリングが完了すると、LED ランプがゆるやかな青色の点滅に変わります。(約5秒に1回 の点灯)

(ペアリング完了)

機器によって、ペアリング後に「接続」操作が必要な場合があります。 5 お手持ちの機器の取扱説明書をお読みになり、「接続」操作をおこなってください。