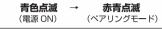

本製品の電源が OFF の状態で、本製品のマルチファンクションボタンを、LED ラ ンプが青点灯に変わるまで8秒以上押し続けます。

ボタンを押し続けている 8 秒間に、LED ランプの表示は次のように変わります。

すでにペアリング済みの機器が周囲にある場合は、電源がオンになった時点でボタンから手を 離してかまいません。その機器と自動的に再接続します。

- ペアリングしたい機器(携帯電話や携帯型オーディオプレーヤ)から、本製品を検 2 索します。
  - 検索方法はご使用の機器によって異なります。ご使用の機器の取扱説明書などを参照してくだ オロ
  - 携帯電話や携帯型オーディオプレーヤから本製品が見つかると、デバイス名 「LBT-HPO4」が検索画面上に表示されますので、選択して登録します。
    - ●携帯電話と組み合わせて使用する場合は、携帯電話の機能を本製品で使用できるように、 ハンズフリープロファイル(HFP)でペアリングすることをお勧めします。 ハンズフリープロファイルがない場合は、ヘッドセットプロファイル(HSP)でペアリン
    - グレてください。 ●携帯電話をオーディオプレーヤーとして本製品に接続する場合は、オーディオプロファ イル(A2DP)を含めてペアリングしてください。
- パスキーの入力を促すメッセージが表示されたら、「0000」(ゼロ4つ)と入力 4 します。これで登録作業は完了です。
  - 機器によっては (Bluetooth 2.1 対応機器)、パスキーを入力しなくても登録が完了する場合

ペアリングが完了すると、LED ランプがゆるやかな青色の点滅に変わります。(約5秒に1回 の点灯)

(ペアリング完了)

機器によって、ペアリング後に「接続」操作が必要な場合があります。 5 お手持ちの機器の取扱説明書をお読みになり、「接続」操作をおこなってください。